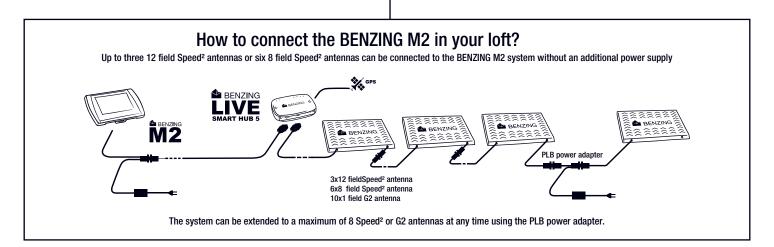

Battery lifetime guaranteed for 40 years

Up to 8 Speed<sup>2</sup> or G2 antennas