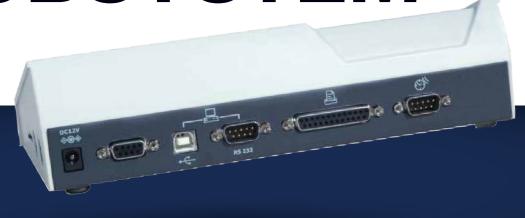

#### **Classic Clubsystem**

The BENZING ClubSystem supports all BENZING clocks. When using the GPS Receiver the ClubSystem is always set with the correct time.

For the communication with the PC and the additional software you have a RS232 interface and a USB port for easy handling. The BENZING ClubSystem also supports printers and print pdf via software.