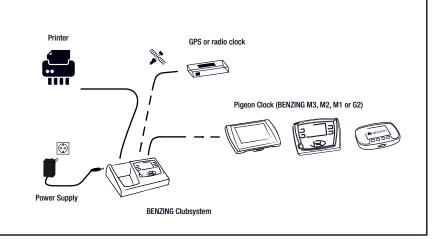

#### **Classic Clubsystem**

The BENZING ClubSystem supports all BENZING clocks. When using the GPS Receiver the ClubSystem is always set with the correct time.

For the communication with the PC and the additional software you have a RS232 interface and a USB port for easy handling. The BENZING ClubSystem also supports printers and print pdf via software.

Authorization cards for highest security

Support for a radio clock and GPS clock

Online Basketing + Club Evaluation

Highest manipulation protection

Large time and date display + powerful acoustic signals

Printer, print and history via software

Higher reading range of chiprings

Easy and complimentary software update