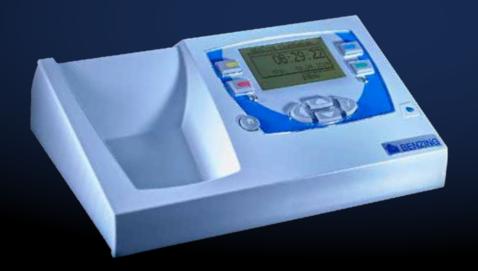

## **CLUBSYSTEM**

### Enhancing the pigeon club race experience

Managing all the tasks within your club has become even simpler and more enjoyable! The new BENZING ClubSystem will manage the main task like coupling electronic chiprings, basketing and race evaluation. The free club software "Pidexx" will help you to manage fanciers, pigeons, chiprings and race plans in your club. Connecting an optional BENZING Live Smart Hub will open new possibilities with Live Basketing and Club Evaluation directly into the BENZING Cloud.

#### **Classic Clubsystem**

The BENZING ClubSystem supports all BENZING clocks. When using the GPS Receiver the ClubSystem is always set with the correct time.

For the communication with the PC and the additional software you have a RS232 interface and a USB port for easy handling. The BENZING ClubSystem also supports printers and print pdf via software.