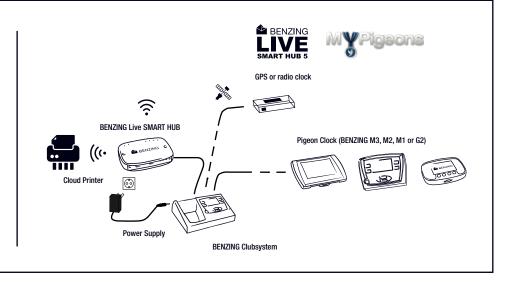

### Live Basketing Club Evaluation

Additional you can use a BENZING Live SMART HUB together with your BENZING Clubsystem. This feature gives you the possibility of Live Basketing and Club Evaluation which means that your club has full online access.

### Enhancing the pigeon club race experience

Managing all the tasks within your club has become even simpler and more enjoyable! The new BENZING ClubSystem will manage the main task like coupling electronic chiprings, basketing and race evaluation. The free club software "Pidexx" will help you to manage fanciers, pigeons, chiprings and race plans in your club. Connecting an optional BENZING Live Smart Hub will open new possibilities with Live Basketing and Club Evaluation directly into the BENZING Cloud.